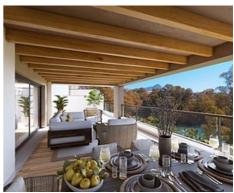

The project has been designed to ensure that all of the homes enjoy impressive panoramic views from the generously sized terraces and living rooms.

Architecture in the communal areas at the project is inspired by the "Boho Chic" and "Country Chic" aesthetic concepts where natural materials and colours are combined to blend into the local scenery in a balanced way, favouring a relaxed ambience and an

## **Match Home**

info@match-homes.com https://nd.match-homes.com/ 661 66 68 62

escape to peaceful surroundings.

The homes will be delivered fully equipped with top quality branded finishings and ready to move in. Each home also has a storage room and garage parking space.